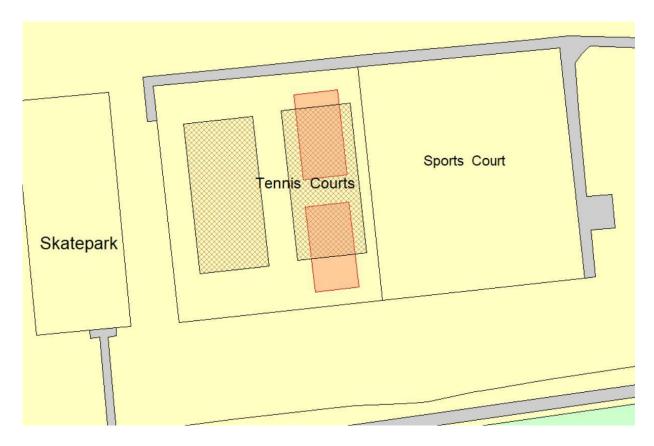

#### AGENDA ITEM 8 - Pickleball court

Agenda Item submitted by Cllr P Yeo

Propose converting one tennis court into pickleball courts. Also, that a gate-locking system with charging unit be fitted to the courts area so that WMTC can charge tennis and pickleball players for usage of facilities.

Pickleball court size 13.4m x 6.09m

Tennis Court size 23.77m x 11m

AGENDA ITEM 9 – Committee Budgets

Members are asked to review the committee budget for 2025/26 as attached.

| Nominal Code                      | Source                                            | BUDGET           | Year End<br>Figures | BUDGET         | Year End<br>Figures | BUDGET         | Half Year<br>Figures | DRAFT<br>BUDGET |
|-----------------------------------|---------------------------------------------------|------------------|---------------------|----------------|---------------------|----------------|----------------------|-----------------|
|                                   |                                                   | 2022/23          | 2022/23             | 2023/24        | 2023/24             | 2024/25        | 2024/25              | 2025/26         |
| INCOME                            |                                                   |                  |                     |                |                     |                |                      |                 |
|                                   |                                                   |                  |                     |                |                     |                |                      |                 |
| 1100                              | Fryer Field Fees                                  |                  |                     |                |                     |                |                      |                 |
| 1100/1                            | Football                                          | 4000.00          | 4216.68             | 4000.00        | 3685.18             | 4500.00        | 1366.08              | 4000.00         |
| 1100/3                            | Multi- Purpose                                    | 5000.00          | 12475.75            | 7000.00        | 11640.00            | 10000.00       | 4491.00              | 10000.00        |
| 1100/4                            | Other                                             | 1000.00          | 2715.00             | 2000.00        | 2073.50             | 2500.00        | 1463.30              | 2000.00         |
| 1100/5                            | Community Event Income                            | 1500.00          | 2720.19             | 2000.00        | 4442.75             | 3000.00        | 6310.60              | 3000.00         |
| Total                             |                                                   | 11500.00         | 22127.62            | 15000.00       | 21841.43            | 20000.00       | 13630.98             | 19000.00        |
| Income from fees p<br>Fryer Field | aid by various sports clubs for using the sportin | ng facilities ar | d pavilion. In      | come receive   | d from Comm         | nunity event h | neld at              |                 |
| 1110                              | Cemetery Fees                                     |                  |                     |                |                     |                |                      |                 |
| 1110/1                            | Memorial                                          | 4000.00          | 4675.00             | 5000.00        | 7771.27             | 5000.00        | 1623.00              | 5000.00         |
| 1110/2                            | Interment                                         | 10000.00         | 15330.00            | 12000.00       | 7965.00             | 12000.00       | 6725.00              | 12000.00        |
| 1110/3                            | Purchase Graves                                   | 4000.00          | 9250.00             | 6000.00        | 5013.00             | 6000.00        | 3882.00              | 6000.00         |
| Total                             |                                                   | 18000.00         | 29255.00            | 23000.00       | 20749.27            | 23000.00       | 12230.00             | 23000.00        |
| Income from fees p                | aid by various funeral directors and individuals  | for interment    | s etc. within tl    | ne cemetery    |                     |                |                      |                 |
| 1115                              | Allotment Rent                                    | 1900.00          | 1836.00             | 1900.00        | 1880.84             | 1900.00        | 1926.72              | 1900.00         |
| Income from Allotm                | ent rent. Annual rent from all current allotments | should total     | £1908 (fees t       | o be increase  | ed in April 202     | 25)            |                      |                 |
| 1120                              | Insurance claims                                  | 0.00             | 0.00                | 0.00           | 0.00                | 0.00           | 0.00                 | 0.00            |
| 1125                              | Memorial Benches and Plaques                      | 0.00             | 1000.00             | 0.00           | 4500.00             | 0.00           | 1000.00              | 0.00            |
| Fees for Memorial b               | pench and plaque applications (any fee receive    | d is offset ag   | ainst expendi       | ture in code 4 | 020)                |                |                      |                 |
|                                   |                                                   |                  |                     |                |                     |                |                      | 43900.00        |